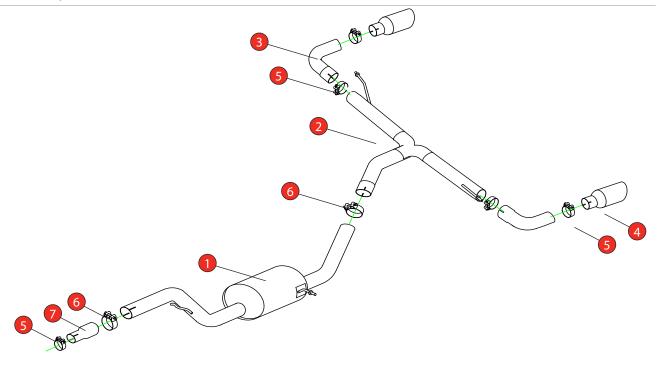

| Car   | Volkswagen Golf 6 GTi & Edition 35       | Part No. | SVW071               |
|-------|------------------------------------------|----------|----------------------|
| Year  | 2009-2013                                | Fit Kits | 270FK                |
| Notes | Where not supplied use original fittings | Features | Pipe Diameter:- 76mm |

Estimated Fitting Time: 60 Minutes

| NO.     | PART NO.   | DESCRIPTION                        | QTY |  |  |
|---------|------------|------------------------------------|-----|--|--|
| 1       | 588VW      | Resonated Centre Section           | 1   |  |  |
| 2       | 819VW      | Rear Silencer Delete               | 1   |  |  |
| 3       | 691BM      | Trim Connecting Pipe               | 2   |  |  |
| 4       | Z023.10061 | Ø100mm Polished Daytona Trim       | 2   |  |  |
| Fit Kit |            |                                    |     |  |  |
| 5       | Z016.10064 | 63-68mm H/D Clamp                  | 5   |  |  |
| 6       | Z016.10062 | 76.2mm H/D Clamp                   | 2   |  |  |
| 7       | AD46       | Adaptor (USE TO FIT TO O.E SYSTEM) | 1   |  |  |